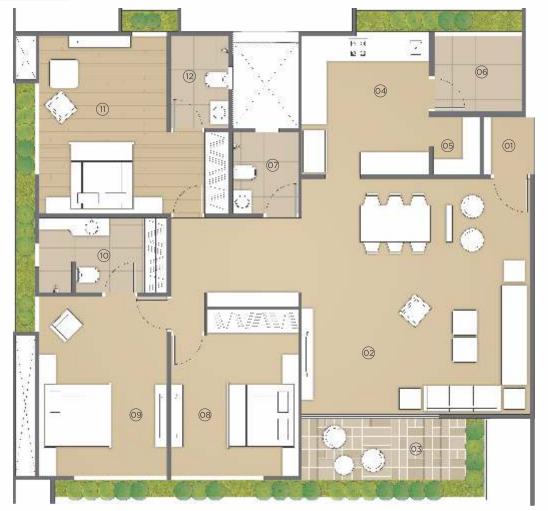

BLOCK A & C

| 01 | VESTIBULE     | 4′ 3″ X 5′ O″   |
|----|---------------|-----------------|
| 02 | LIVING/DINING | 19′ 6″ X 20′ 0″ |
| 03 | DECK          | 14′ 0″ X 5′ 3″  |
| 04 | KITCHEN       | 11' O" X 12' O" |

| 05 | STORE     | 4′ 0″ X 5′ 0″   |
|----|-----------|-----------------|
| 06 | WASH      | 7′ 6″ X 6′ 9″   |
| 07 | TOILET    | 5′ 6″ X 7′ 0″   |
| 08 | BEDROOM-1 | 10′ 9″ X 14′ 0″ |

| 09 | BEDROOM-2    | 10′ 9″ X 15′ 3″ |
|----|--------------|-----------------|
| 10 | DRESS/TOILET | 10′ 9″ X 6′ 6″  |
| 11 | BEDROOM-3    | 10′ 9″ X 15′ 3″ |
| 12 | TOILET       | 5′ 0″ X 8′ 0″   |