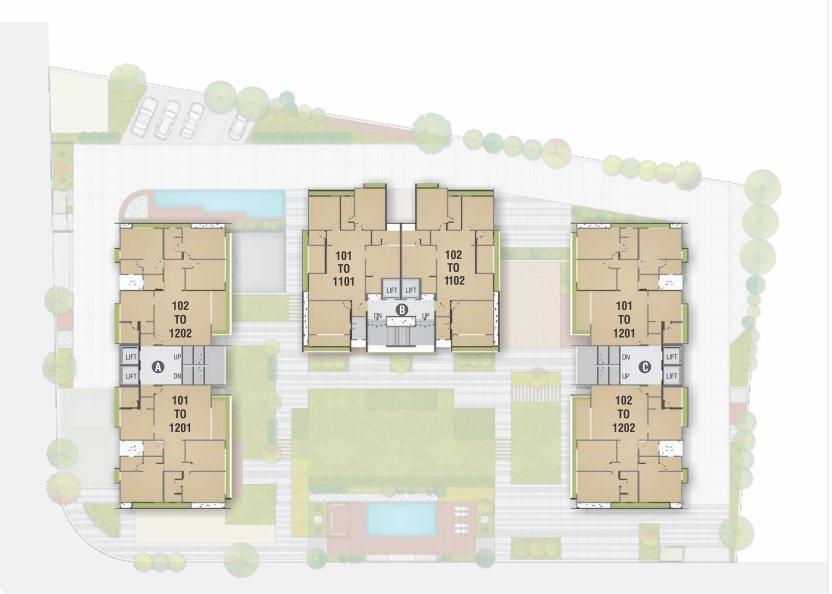

### LEGEND

01 ENTRANCE GATE

02 SECURITY CABIN

03 SUBSTATION/LANDSCAPE

04 STATURE

05 WATER CASCADE

06 EVENT LAWN

07 SWIMMING POOL

08 DECK

09 ZEN GARDEN

10 FOYER

11 MULTIPURPOSE HALL

12 INDOOR GAMES

13 CHILDREN'S PLAY AREA

14 TODDLER SPACE

15 READING SPACE

16 GYM

17 WOMEN'S TOILET

18 MEN'S TOILET

19 CRICKET NET

20 MULTIPURPOSE COURT

21 RAMP TO BASEMENT

22 PARKING

18.00 MT ROAD