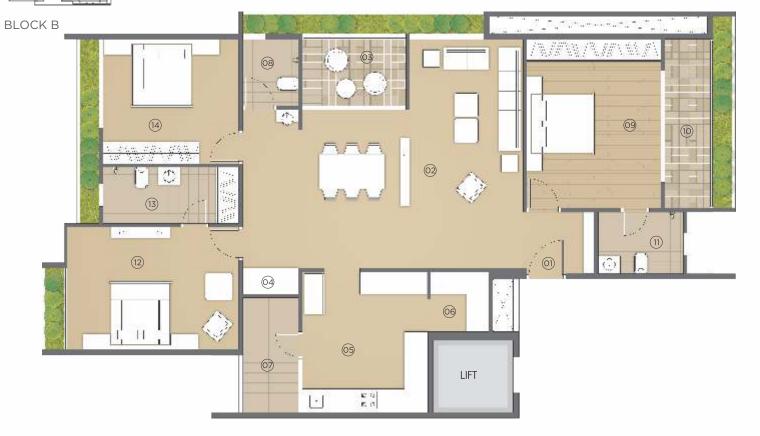

BLOCK A & C

| 01 | VESTIBULE     | 4′ 3″ X 5′ O″   |
|----|---------------|-----------------|
| 02 | LIVING/DINING | 19′ 6″ X 20′ 0″ |
| 03 | DECK          | 14′ 0″ X 5′ 3″  |
| 04 | KITCHEN       | 11' O" X 12' O" |

| 05 | STORE     | 4′ 0″ X 5′ 0″   |
|----|-----------|-----------------|
| 06 | WASH      | 7′ 6″ X 6′ 9″   |
| 07 | TOILET    | 5′ 6″ X 7′ 0″   |
| 08 | BEDROOM-1 | 10′ 9″ X 14′ 0″ |

| 09 | BEDROOM-2    | 10′ 9″ X 15′ 3″ |
|----|--------------|-----------------|
| 10 | DRESS/TOILET | 10′ 9″ X 6′ 6″  |
| 11 | BEDROOM-3    | 10′ 9″ X 15′ 3″ |
| 12 | TOILET       | 5′ 0″ X 8′ 0″   |