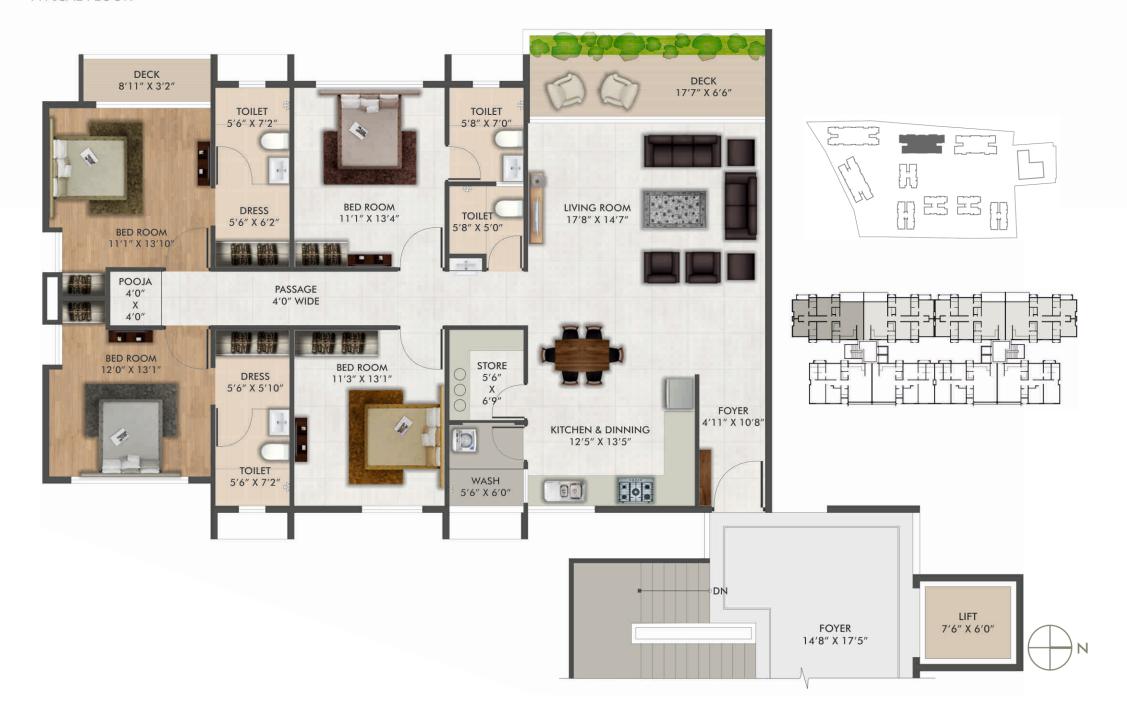

# **FORAMYA**

CARPET AREA - 1680 SQ.FT. SALEABLE AREA - 2897 SQ.FT.

## **FORAMYA**