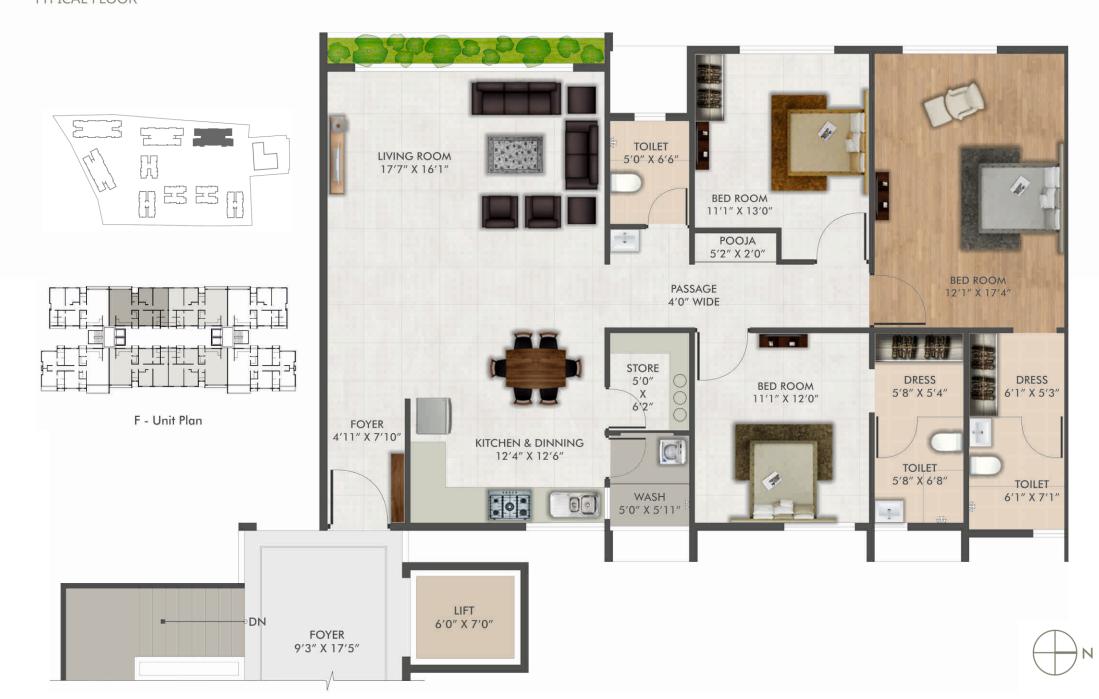

# **FORAMYA**

CARPET AREA - 1680 SQ.FT. SALEABLE AREA - 2897 SQ.FT.

## **FORAMYA**