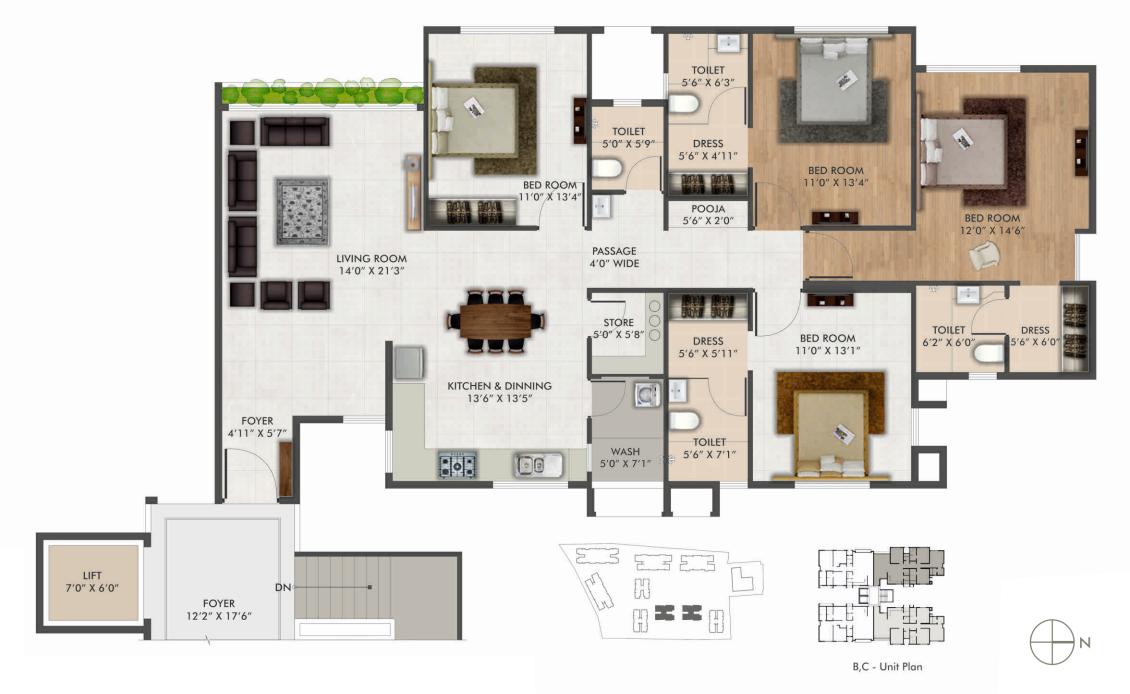

# **FORAMYA**

CARPET AREA - 1680 SQ.FT. SALEABLE AREA - 2897 SQ.FT.

## **FORAMYA**