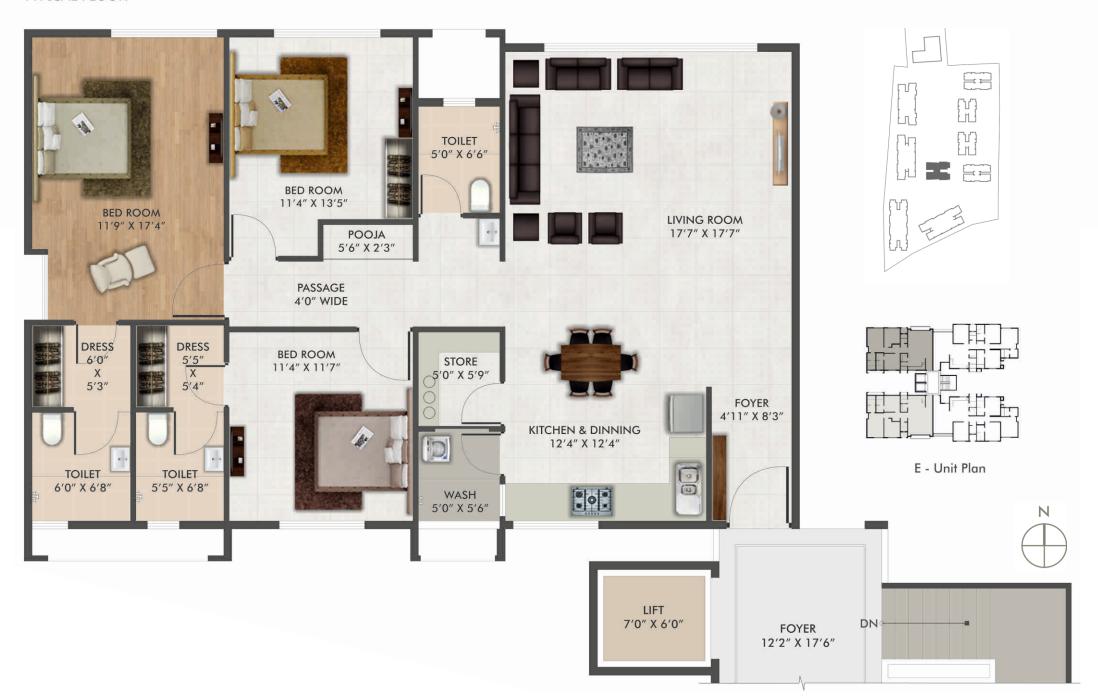

## **EKLAVYA**

CARPET AREA - 1310 SQ.FT. SALEABLE AREA - 2259 SQ.FT.

## **EKLAVYA**

CARPET AREA - 1350 SQ.FT. SALEABLE AREA - 2328 SQ.FT.