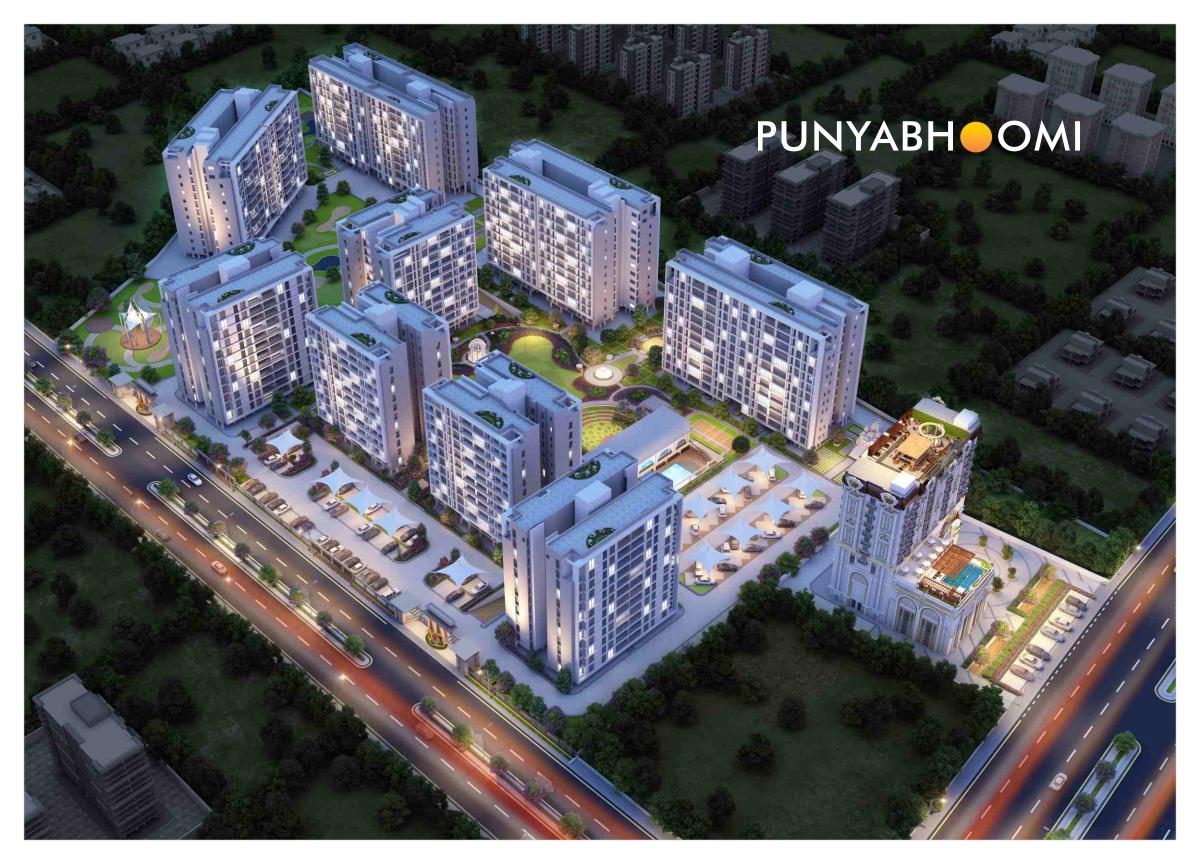

CARPET AREA - 1595 SQ.FT. SALEABLE AREA - 2750 SQ.FT.

## BHAVYA - CHAITANYA



## BHAVYA - CHAITANYA



CARPET AREA - 1595 SQ.FT. SALEABLE AREA - 2750 SQ.FT.

## **EKLAVYA**



CARPET AREA - 1310 SQ.FT. SALEABLE AREA - 2259 SQ.FT.

## **EKLAVYA**





CARPET AREA - 1350 SQ.FT. SALEABLE AREA - 2328 SQ.FT.



# **FORAMYA**



CARPET AREA - 1680 SQ.FT. SALEABLE AREA - 2897 SQ.FT.

## **FORAMYA**









# **GOKULYA**



## HARIDAYA







### **EXTERNAL & INTERNAL SPECIFICATION**

#### CONSTRUCTION

Enhanced structure for safety against earth quakes. The RCC Framed structure made up of ISI marked steel rods and fine quality of both inside and outside faced plaster give a robust strength to your dream abode.

#### **EXTERNAL COLOUR**

Double coat water repellent colour al