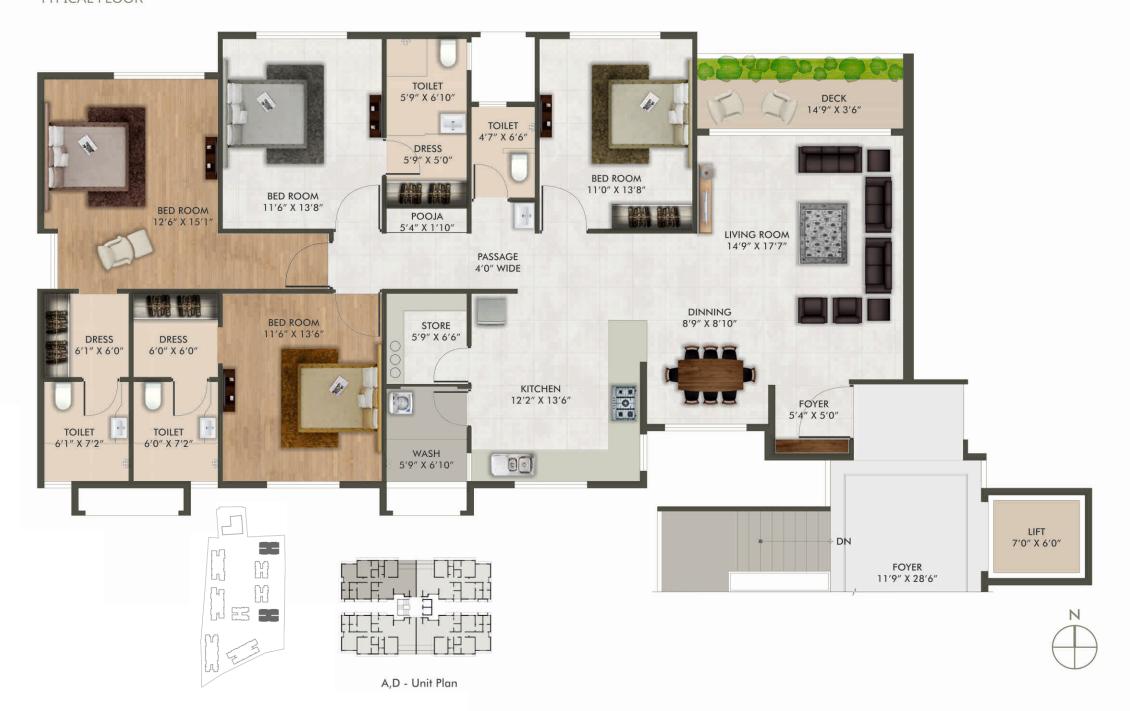

CARPET AREA - 1595 SQ.FT. SALEABLE AREA - 2750 SQ.FT.

## BHAVYA - CHAITANYA

CARPET AREA - 1595 SQ.FT. SALEABLE AREA - 2750 SQ.FT.