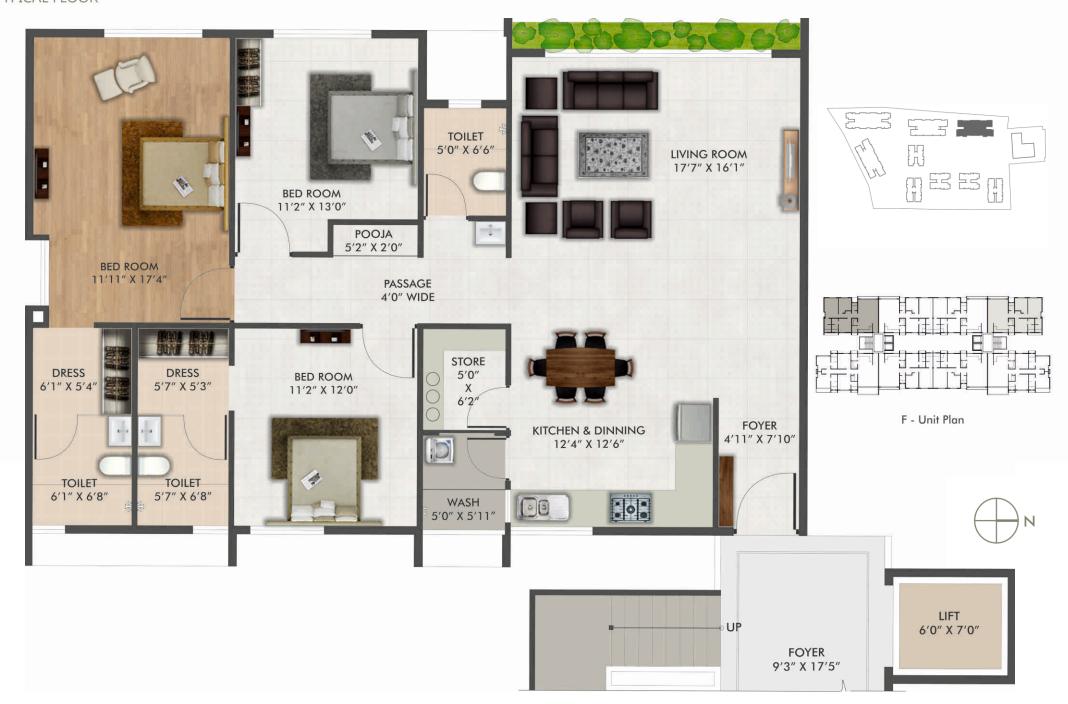

# **FORAMYA**

CARPET AREA - 1680 SQ.FT. SALEABLE AREA - 2897 SQ.FT.

## **FORAMYA**