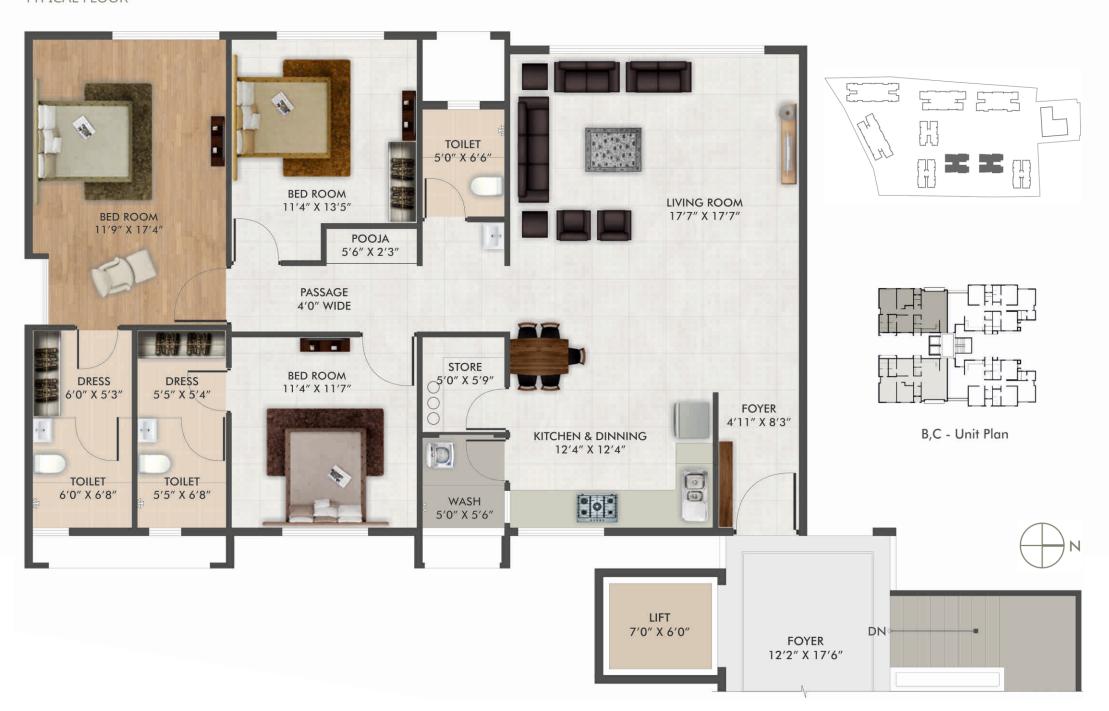

## **EKLAVYA**

CARPET AREA - 1310 SQ.FT. SALEABLE AREA - 2259 SQ.FT.

## **EKLAVYA**

CARPET AREA - 1350 SQ.FT. SALEABLE AREA - 2328 SQ.FT.