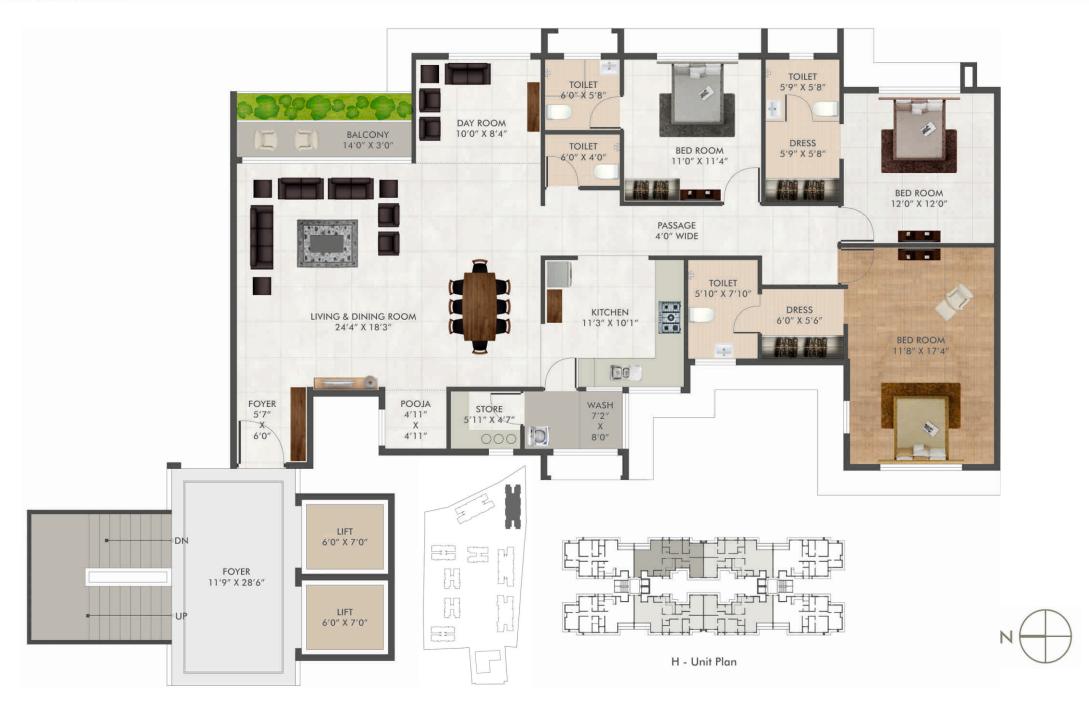

CARPET AREA - 1595 SQ.FT. SALEABLE AREA - 2750 SQ.FT.

## BHAVYA - CHAITANYA



## BHAVYA - CHAITANYA



CARPET AREA - 1595 SQ.FT. SALEABLE AREA - 2750 SQ.FT.

## **EKLAVYA**



CARPET AREA - 1310 SQ.FT. SALEABLE AREA - 2259 SQ.FT.

## **EKLAVYA**





CARPET AREA - 1350 SQ.FT. SALEABLE AREA - 2328 SQ.FT.



# **FORAMYA**



CARPET AREA - 1680 SQ.FT. SALEABLE AREA - 2897 SQ.FT.

## **FORAMYA**









# **GOKULYA**



## HARIDAYA







### **EXTERNAL & INTERNAL SPECIFICATION**

#### CONSTRUCTION

Enhanced structure for safety against earth quakes. The RCC Framed structure made up of ISI marked steel rods and fine quality of both inside and outside faced plaster give a robust strength to your dream abode.

#### **EXTERNAL COLOUR**

Double coat water repellent colour along with weather textured paint maintain work like anti-againg therapy and maintain the outside beauty of your home for years.

#### **WATER SUPPLY**

"Shortage of water" will be an strange phrase for you as from now onwards, it will be a 24x7 water supply for you, Backed by both municipal and private supply there is no dearth of water in the premises. Besides, "Rain Water Harvesting" lead us towards on environmental friendly human settlement.

#### SU