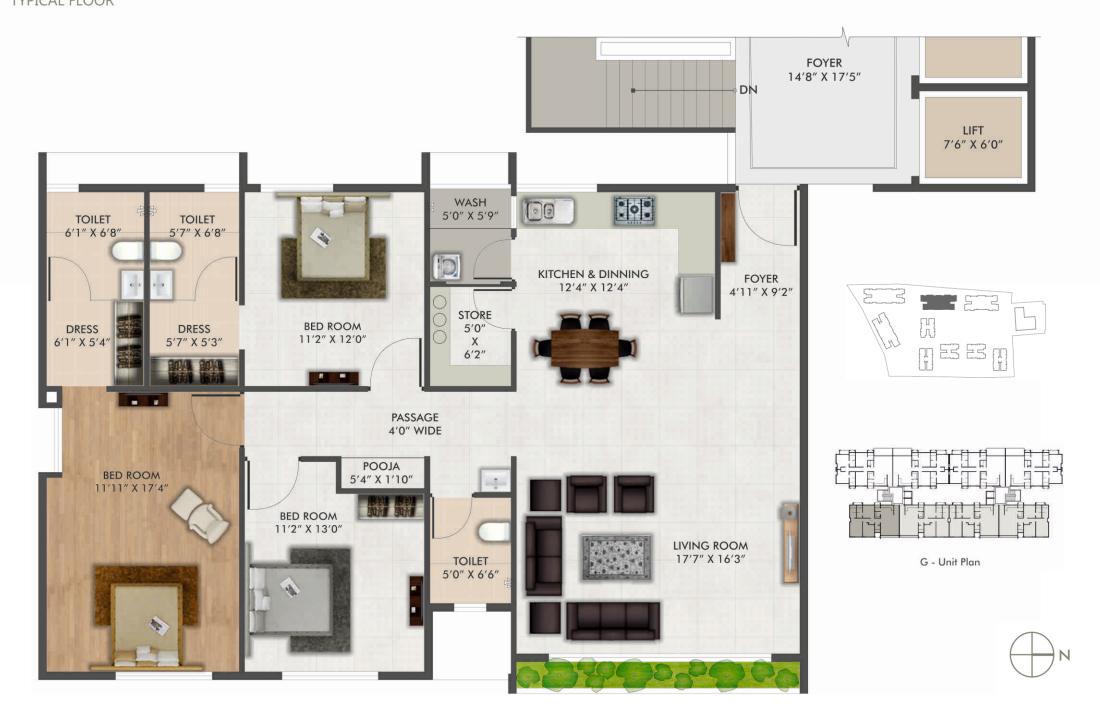

CARPET AREA - 1595 SQ.FT. SALEABLE AREA - 2750 SQ.FT.

## BHAVYA - CHAITANYA



## BHAVYA - CHAITANYA



CARPET AREA - 1595 SQ.FT. SALEABLE AREA - 2750 SQ.FT.

## **EKLAVYA**



CARPET AREA - 1310 SQ.FT. SALEABLE AREA - 2259 SQ.FT.

## **EKLAVYA**





CARPET AREA - 1350 SQ.FT. SALEABLE AREA - 2328 SQ.FT.



# **FORAMYA**



CARPET AREA - 1680 SQ.FT. SALEABLE AREA - 2897 SQ.FT.

## **FORAMYA**









# **GOKULYA**



## HARIDAYA







### **EXTERNAL & INTERNAL SPECIFICATION**

#### CONSTRUCTION

Enhanced structure for safety against earth quakes. The RCC Framed structure made up of ISI marked steel rods and fine quality of both inside and outside faced plaster give a robust strength to your dream abode.

#### **EXTERNAL COLOUR**

Double coat water repellent colour along with weather textured paint maintain work like anti-againg therapy and maintain the outside beauty of your home for years.

#### **WATER SUPPLY**

"Shortage of water" will be an strange phrase for you as from now onwards, it will be a 24x7 water supply for you, Backed by both municipal and private supply there is no dearth of water in the premises. Besides, "Rain Water Harvesting" lead us towards on environmental friendly human settl