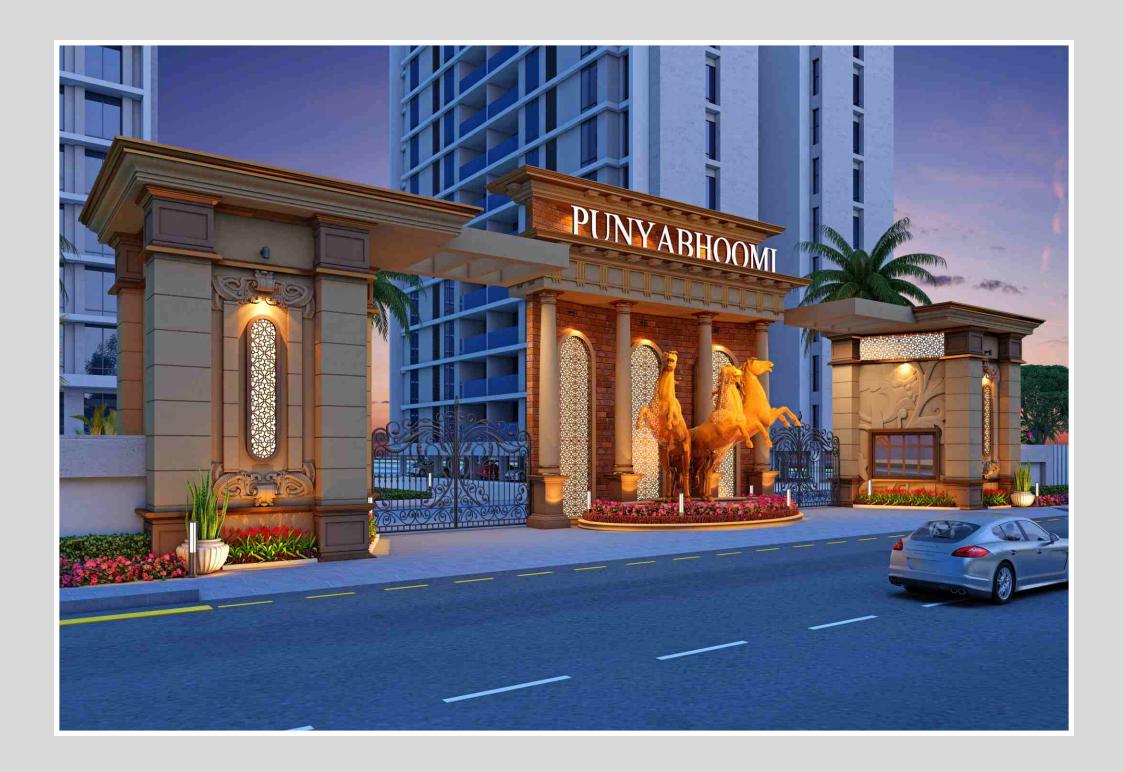

CARPET AREA - 1595 SQ.FT. SALEABLE AREA - 2750 SQ.FT.

## BHAVYA - CHAITANYA



## BHAVYA - CHAITANYA



CARPET AREA - 1595 SQ.FT. SALEABLE AREA - 2750 SQ.FT.

## **EKLAVYA**



CARPET AREA - 1310 SQ.FT. SALEABLE AREA - 2259 SQ.FT.

## **EKLAVYA**





CARPET AREA - 1350 SQ.FT. SALEABLE AREA - 2328 SQ.FT.



# **FORAMYA**



CARPET AREA - 1680 SQ.FT. SALEABLE AREA - 2897 SQ.FT.

## **FORAMYA**









# **GOKULYA**



## HARIDAYA







### **EXTERNAL & INTERNAL SPECIFICATION**

#### CONSTRUCTION

Enhanced structure for safety against earth quakes. The RCC Framed structure made up of ISI marked steel rods and fine quality of both inside and outside faced plaster give a robust strength to your dream abode.

#### **EXTERNAL COLOUR**

Double coat water repellent colour alon