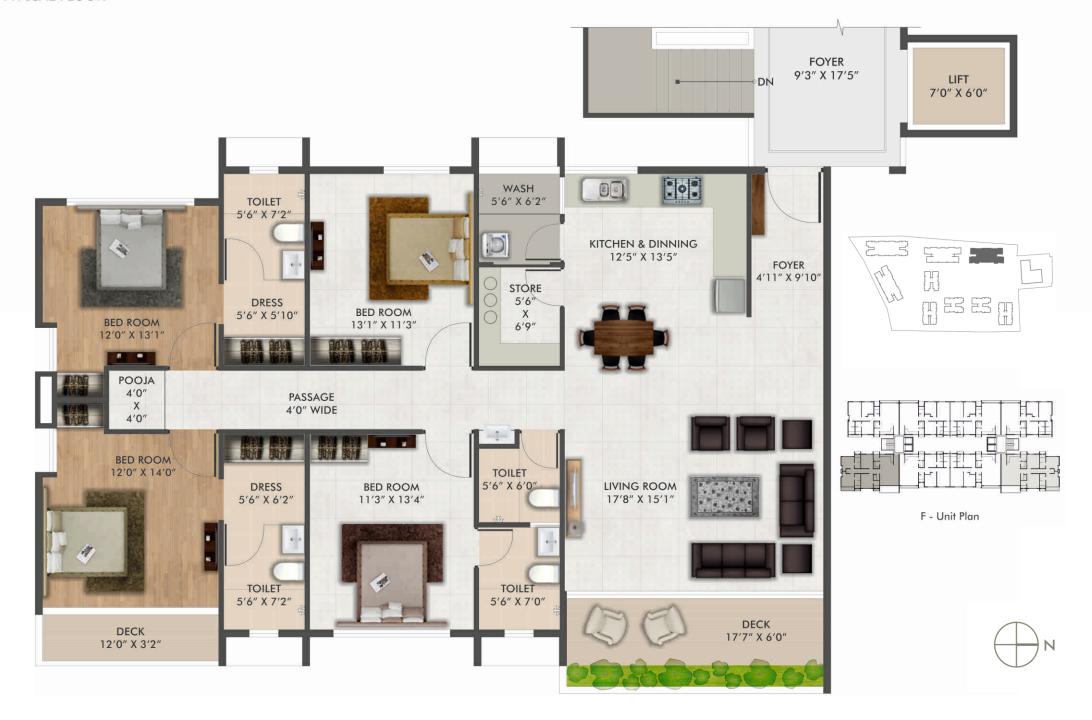

## **EKLAVYA**

CARPET AREA - 1310 SQ.FT. SALEABLE AREA - 2259 SQ.FT.

## **EKLAVYA**

CARPET AREA - 1350 SQ.FT. SALEABLE AREA - 2328 SQ.FT.