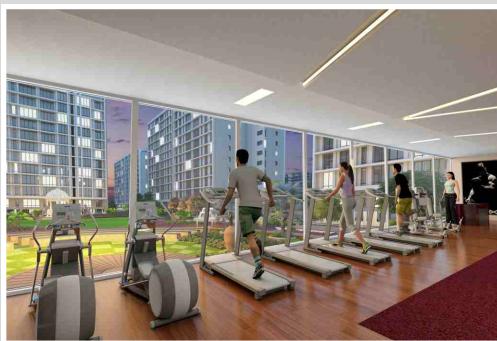

CARPET AREA - 1595 SQ.FT. SALEABLE AREA - 2750 SQ.FT.

## BHAVYA - CHAITANYA



## BHAVYA - CHAITANYA



CARPET AREA - 1595 SQ.FT. SALEABLE AREA - 2750 SQ.FT.

## **EKLAVYA**



CARPET AREA - 1310 SQ.FT. SALEABLE AREA - 2259 SQ.FT.

## **EKLAVYA**





CARPET AREA - 1350 SQ.FT. SALEABLE AREA - 2328 SQ.FT.



# **FORAMYA**



CARPET AREA - 1680 SQ.FT. SALEABLE AREA - 2897 SQ.FT.

## **FORAMYA**









# **GOKULYA**



## HARIDAYA







### **EXTERNAL & INTERNAL SPECIFICATION**

#### CONSTRUCTION

Enhanced structure for safety against earth quakes. The RCC Framed structure made up of ISI marked steel rods and fine quality of both inside and outside faced plaster give a robust strength to your dream abode.

#### **EXTERNAL COLOUR**

Double coat water repellent colour along with