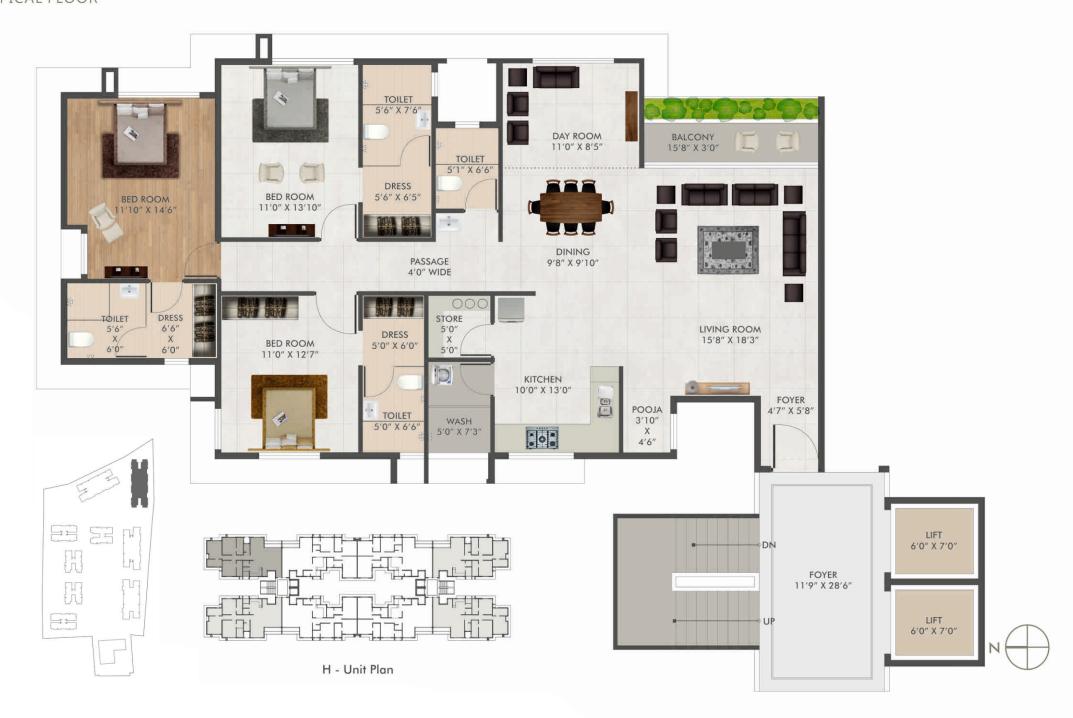

CARPET AREA - 1595 SQ.FT. SALEABLE AREA - 2750 SQ.FT.

## BHAVYA - CHAITANYA



## BHAVYA - CHAITANYA



CARPET AREA - 1595 SQ.FT. SALEABLE AREA - 2750 SQ.FT.

## **EKLAVYA**



CARPET AREA - 1310 SQ.FT. SALEABLE AREA - 2259 SQ.FT.

## **EKLAVYA**





CARPET AREA - 1350 SQ.FT. SALEABLE AREA - 2328 SQ.FT.



# **FORAMYA**



CARPET AREA - 1680 SQ.FT. SALEABLE AREA - 2897 SQ.FT.

## **FORAMYA**









# **GOKULYA**



## HARIDAYA







### **EXTERNAL & INTERNAL SPECIFICATION**

#### CONSTRUCTION

Enhanced structure for safety against earth quakes. The RCC Framed structure made up of ISI marked steel rods and fine quality of both inside and outside faced plaster give a robust strength to your dream abode.

#### **EXTERNAL COLOUR**

Double coat water repellent colour along with weather textured paint maintain work like anti-againg therapy and maintain the outside beauty of your home for years.

#### **WATER SUPPLY**

"Shortage of water" will be an strange phrase for you as from now onwards, it will be a 24x7 water supply for you, Backed by both municipal and private supply there is no dearth of water in the premises. Besides, "Rain Water Harvesting" lead us towards on environmental friendly human settlement.

#### SUPPLY