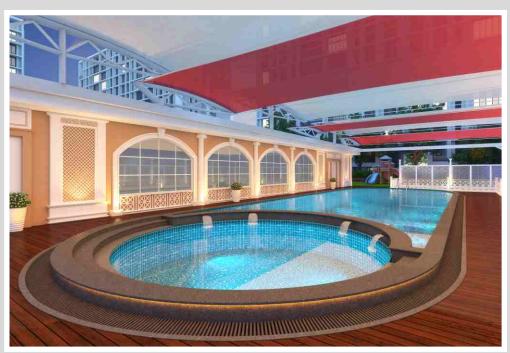

CARPET AREA - 1595 SQ.FT. SALEABLE AREA - 2750 SQ.FT.

## BHAVYA - CHAITANYA



## BHAVYA - CHAITANYA



CARPET AREA - 1595 SQ.FT. SALEABLE AREA - 2750 SQ.FT.

## **EKLAVYA**



CARPET AREA - 1310 SQ.FT. SALEABLE AREA - 2259 SQ.FT.

## **EKLAVYA**





CARPET AREA - 1350 SQ.FT. SALEABLE AREA - 2328 SQ.FT.



# **FORAMYA**



CARPET AREA - 1680 SQ.FT. SALEABLE AREA - 2897 SQ.FT.

## **FORAMYA**









# **GOKULYA**



## HARIDAYA







### **EXTERNAL & INTERNAL SPECIFICATION**

#### CONSTRUCTION

Enhanced structure for safety against earth quakes. The RCC Framed structure made up of ISI marked steel rods and fine quality of both inside and outside faced plaster give a robust strength to your dream abode.

#### **EXTERNAL COLOUR**

Double coat water repellent colour along with w